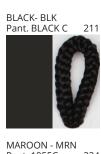

# **BANYO SURFACE**

COLOR FINISH CHART

| PROJECT  |   |
|----------|---|
| ТҮРЕ     |   |
| NOTES    |   |
| QUANTITY |   |
| DATE     | _ |

| Beige - BEI      | Black - BLK | Blue - BLU    | Cognac - COG | Dark Green - DGN | Gray - GRY  |
|------------------|-------------|---------------|--------------|------------------|-------------|
| Maroon - MRN     | Mocha - MOC | Mustard - MUS | Olive - OLV  | Silver - SIL     | Stone - STN |
| Terracotta - TER | White - WHI |               |              |                  |             |