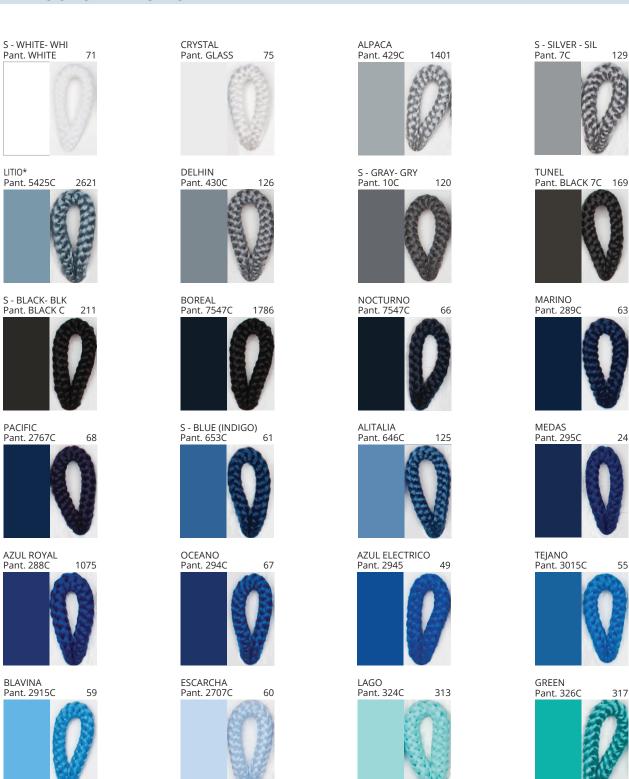

# **BANYO SURFACE**

COLOR FINISH CHART

| PROJECT  |   |
|----------|---|
| ТҮРЕ     |   |
| NOTES    |   |
| QUANTITY |   |
| DATE     | _ |

| Beige - BEI      | Black - BLK | Blue - BLU    | Cognac - COG | Dark Green - DGN | Gray - GRY  |
|------------------|-------------|---------------|--------------|------------------|-------------|
| Maroon - MRN     | Mocha - MOC | Mustard - MUS | Olive - OLV  | Silver - SIL     | Stone - STN |
| Terracotta - TER | White - WHI |               |              |                  |             |

Digital: Not all screens are calibrated the same, and therefore, colors will appear differently between screens.

Physical: When texture is involved, there will be variations in color, character and tone within a product series and between product families.