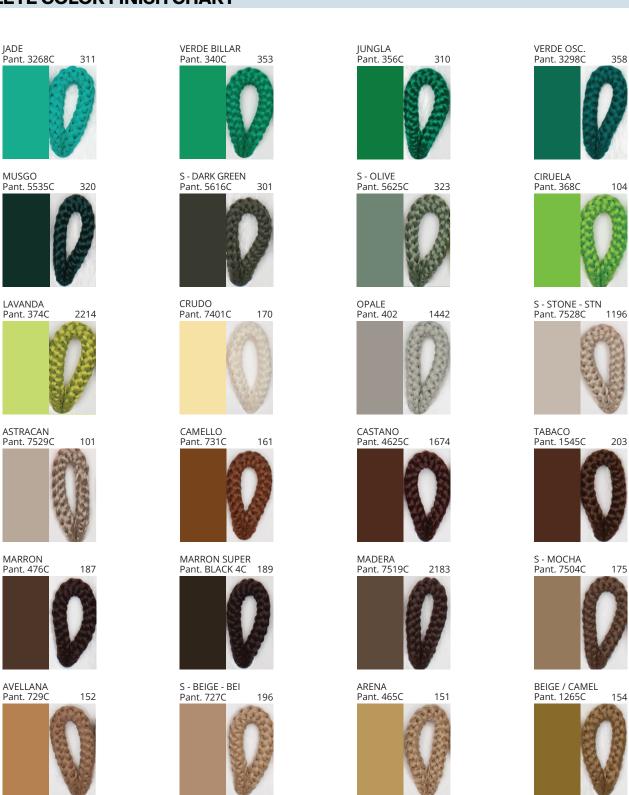

# **BANYO SURFACE**

COLOR FINISH CHART

| PROJECT  |   |
|----------|---|
| ТҮРЕ     |   |
| NOTES    |   |
| QUANTITY |   |
| DATE     | _ |

| Beige - BEI      | Black - BLK | Blue - BLU    | Cognac - COG | Dark Green - DGN | Gray - GRY  |
|------------------|-------------|---------------|--------------|------------------|-------------|
| Maroon - MRN     | Mocha - MOC | Mustard - MUS | Olive - OLV  | Silver - SIL     | Stone - STN |
| Terracotta - TER | White - WHI |               |              |                  |             |

Digital: Not all screens are calibrated the same, and therefore, colors will appear differently between screens.

Physical: When texture is involved, there will be variations in color, character and tone within a product series and between product families.