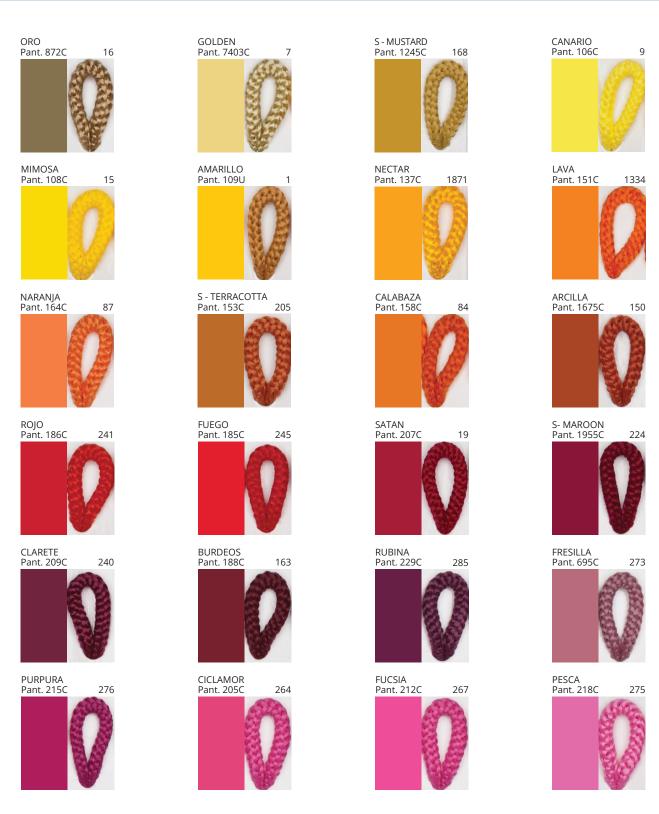

# **BANYO SURFACE**

COLOR FINISH CHART

| PROJECT  |   |
|----------|---|
| ТҮРЕ     |   |
| NOTES    |   |
| QUANTITY |   |
| DATE     | _ |

| Beige - BEI      | Black - BLK | Blue - BLU    | Cognac - COG | Dark Green - DGN | Gray - GRY  |
|------------------|-------------|---------------|--------------|------------------|-------------|
| Maroon - MRN     | Mocha - MOC | Mustard - MUS | Olive - OLV  | Silver - SIL     | Stone - STN |
| Terracotta - TER | White - WHI |               |              |                  |             |

Digital: Not all screens are calibrated the same, and therefore, colors will appear differently between screens.

Physical: When texture is involved, there will be variations in color, character and tone within a product series and between product families.