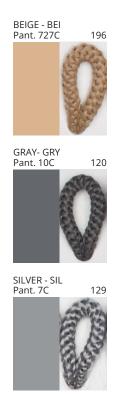

# **BANYO SURFACE**

COLOR FINISH CHART

| PROJECT  |   |
|----------|---|
| ТҮРЕ     |   |
| NOTES    |   |
| QUANTITY |   |
| DATE     | _ |

| Beige - BEI      | Black - BLK | Blue - BLU    | Cognac - COG | Dark Green - DGN | Gray - GRY  |
|------------------|-------------|---------------|--------------|------------------|-------------|
| Maroon - MRN     | Mocha - MOC | Mustard - MUS | Olive - OLV  | Silver - SIL     | Stone - STN |
| Terracotta - TER | White - WHI |               |              |                  |             |